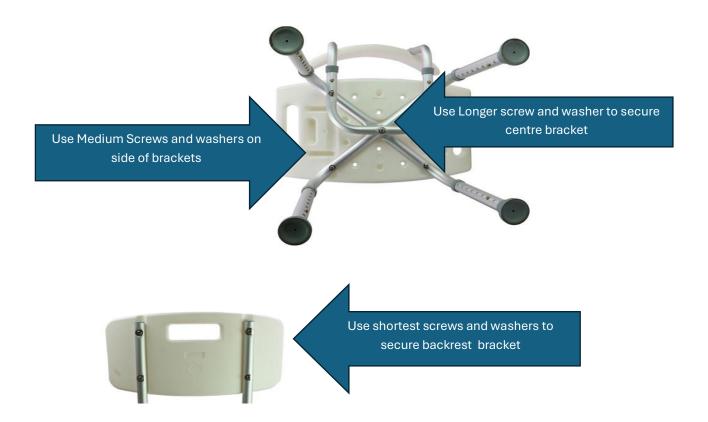

## To assemble:

- Attach the 2 brackets to the seat as shown below, by attaching corresponding screws, and washers found on the silver tubing
- Push the 4 leg extensions/stubs up into the shafts and adjust the height evenly all around ensure the legs are all adjusted on the same height as indicated by the no's on the stubs
- Secure backrest to frame underneath where the brackets cross over as shown below using the shortest screws
- Weight Capacity 100kg's