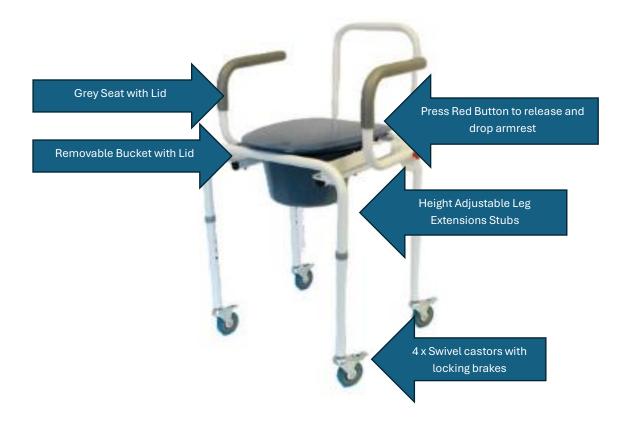

## **Commode Drop Arm with Wheels**

Assembly Instructions

- Push the 4 leg extensions/stubs up into the shafts and adjust the height evenly all around ensure the legs are all adjusted on the same height
- Secure backrest to frame by sliding it into the two shafts beneath the commode and adjust backrest by clipping the bronze pin into the desired position
- Insert Grey Commode bucket with lid
- Clip on Grey Lid and Seat
- Weight Capacity 100kg's