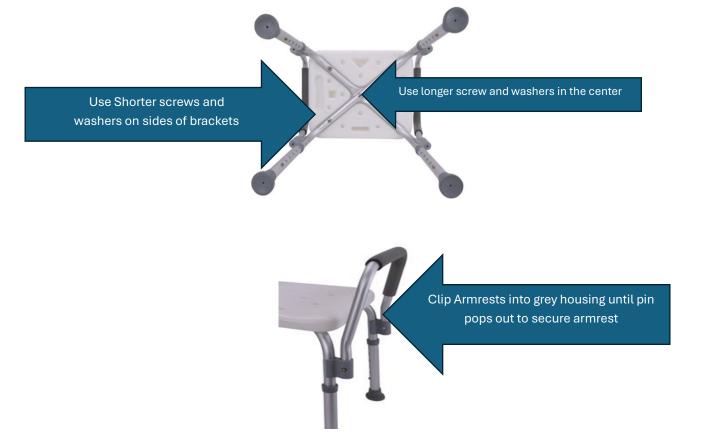

## To assemble:

- Attach the brackets to the seat as shown below, by attaching corresponding screws, and washers found on the silver tubing
- Push the leg extensions/stubs up into the shafts and adjust the height evenly all around ensure the legs are all adjusted on the same height as indicated by the no's on the stubs
- Attached Left & Right Armrest by clipping it into the grey housing on the side of the chair ensure the clip is secure before using the Shower Chair
- Weight Capacity 100kg's