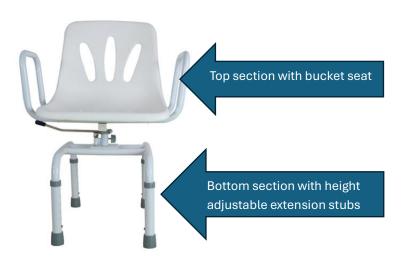

#### To assemble:

- Attach the top part of the Swivel Shower Chair with the Bucket onto the bottom frame by aligning it with the protruding rod on the base
- Release Locking Mechanism by lifting it gently and pressing it down into the hole on the base and lock gently into desired position
- Weight Capacity 100kg's