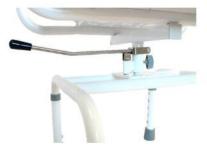

# Instructions for Use/Assembly Instructions

## SC6040B/SBC

### **Swivel Shower Chair with Lock**

#### Intended use:

This stainless-steel swivel shower chair is the ideal shower aid, perfect for use by the elderly, or those who suffer from restricted or limited movement.

#### To assemble:

- Attach the top part of the Swivel Shower Chair with the Bucket onto the bottom frame by aligning it with the protruding rod on the base
- Release Locking Mechanism by lifting it gently and pressing it down into the hole on the base and lock gently into desired position
- Weight Capacity 100kg's



Locking Mechanism to allow 360-degree swivel